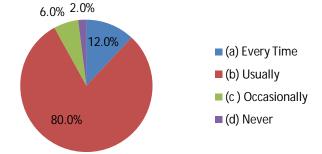

**Total Number of Respondents: 902** 

Q4. Notification system for the students

**Total Number of Respondents: 902** 

**Total Number of Respondents: 902** 

Q9. Your teacher does a necessary follow-up with an assigned task to you.