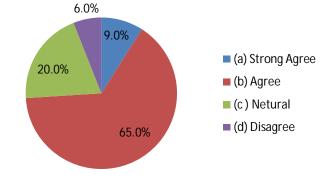

Q10. Your teacher provide updated information

Q11. The institution provides you opportunities to learn and grow in your life

Q12. What do you think about the punctuality of the faculty members in terms of taking classes in your department?