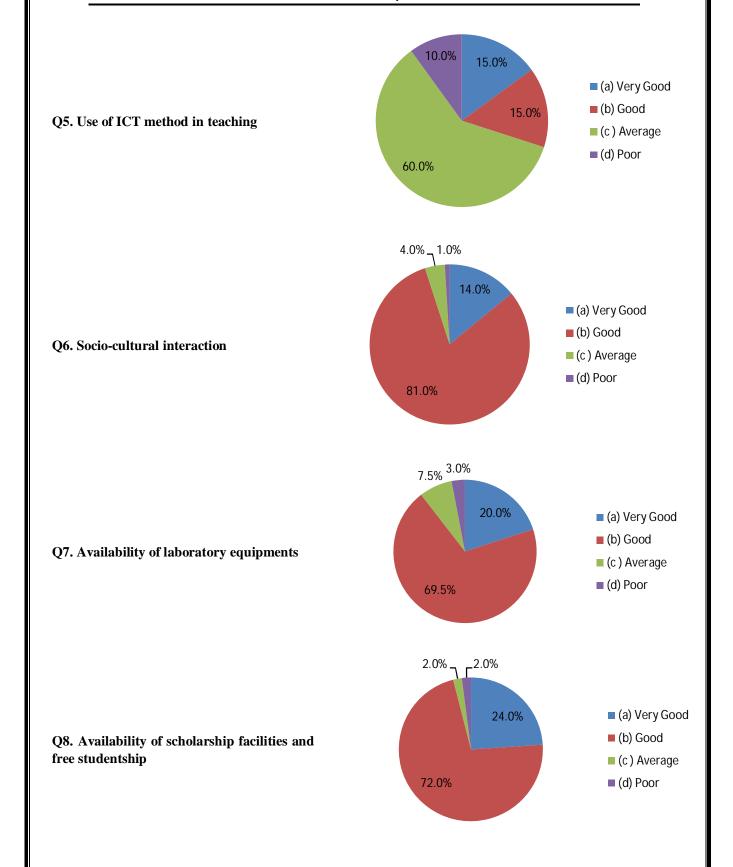

**Total Number of Respondents: 902** 

Q14. Do the teachers find out your weaknesses and help you to overcome the weaknesses?

Q15. Overall service by the office staff to you

Q16. Satisfaction with overall campus environment