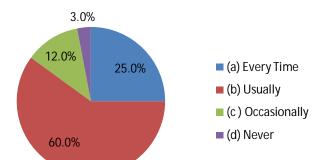

**Total Number of Respondents: 902** 

Q4. Notification system for the students

**Total Number of Respondents: 902** 

**Total Number of Respondents: 902** 

Q9. Your teacher does a necessary follow-up with an assigned task to you.