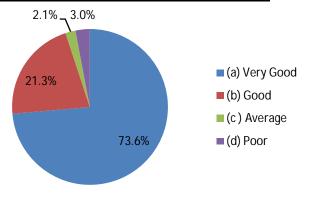

**Total Number of Respondents: 902** 

Q14. Do the teachers find out your weaknesses and help you to overcome the weaknesses?

Q15. Overall service by the office staff to you

Q16. Satisfaction with overall campus environment