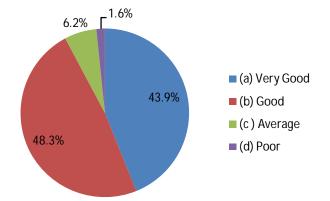

**Total Number of Respondents: 902** 

Q14. Do the teachers find out your weaknesses and help you to overcome the weaknesses?

Q15. Overall service by the office staff to you

Q16. Satisfaction with overall campus environment