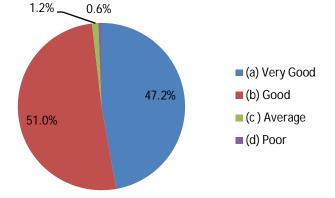

**Total Number of Respondents: 902** 

Q14. Do the teachers find out your weaknesses and help you to overcome the weaknesses?

Q15. Overall service by the office staff to you

Q16. Satisfaction with overall campus environment