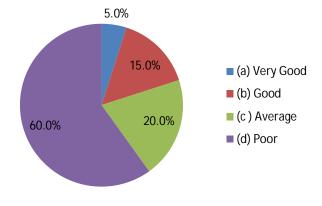

**Total Number of Respondents: 902** 

Q4. Notification system for the students

**Total Number of Respondents: 902** 

**Total Number of Respondents: 902** 

Q9. Your teacher does a necessary follow-up with an assigned task to you.