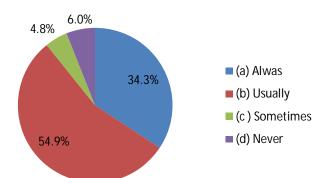

**Total Number of Respondents: 902** 

Q4. Notification system for the students

**Total Number of Respondents: 902** 

**Total Number of Respondents: 902** 

Q9. Your teacher does a necessary follow-up with an assigned task to you.