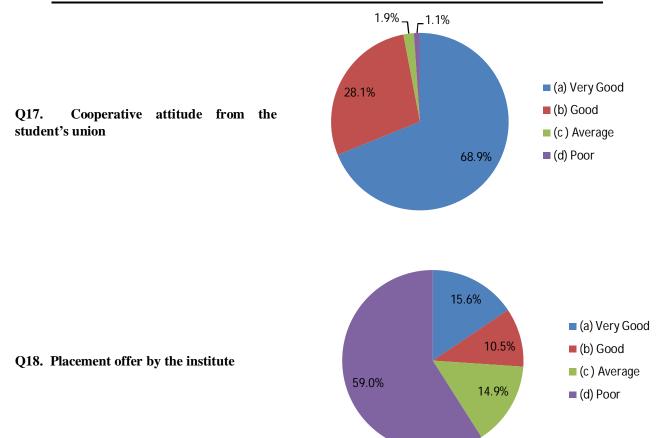

**Total Number of Respondents: 902** 

Q14. Do the teachers find out your weaknesses and help you to overcome the weaknesses?

Q15. Overall service by the office staff to you

Q16. Satisfaction with overall campus environment