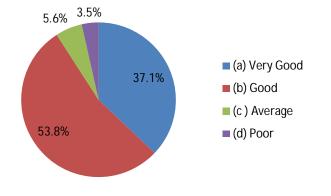

Q10. Your teacher provide updated information

Q11. The institution provides you opportunities to learn and grow in your life

Q12. What do you think about the punctuality of the faculty members in terms of taking classes in your department?