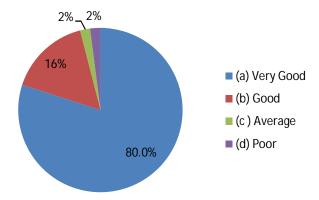

**Total Number of Respondents: 902** 













Q4. Notification system for the students





**Total Number of Respondents: 902** 





**Total Number of Respondents: 902** 

Q9. Your teacher does a necessary follow-up with an assigned task to you.



Q10. Your teacher provide updated information



Q11. The institution provides you opportunities to learn and grow in your life



Q12. What do you think about the punctuality of the faculty members in terms of taking classes in your department?





**Total Number of Respondents: 902** 





Q14. Do the teachers find out your weaknesses and help you to overcome the weaknesses?



Q15. Overall service by the office staff to you



Q16. Satisfaction with overall campus environment





Total Number of Respondents : 902