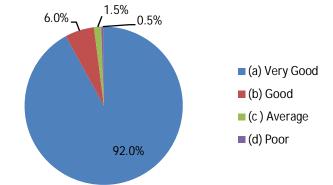

Q10. Your teacher provide updated information

Q11. The institution provides you opportunities to learn and grow in your life

Q12. What do you think about the punctuality of the faculty members in terms of taking classes in your department?